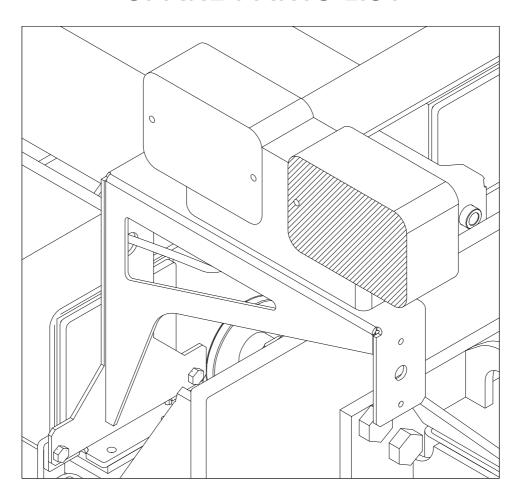

## **ASSEMBLY**

In order to assemble the lighting system on the machine, please follow the instructions described here below:

Assemble the lights supports 6 and 7 (RH-LH) on the machine at the points A and B, by first removing the pre-fitted screws (M8x25) and replacing them with the screws 8 (M8x30) and the nuts 9 (M8).

After having fixed the supports, you have to assemble the lights 1 and 2 (RH-LH), passing the electrical cables in the proper holes of the supports (7-8), and then fixing with the screws 3 (M8x16) and the washers 4 and 5.