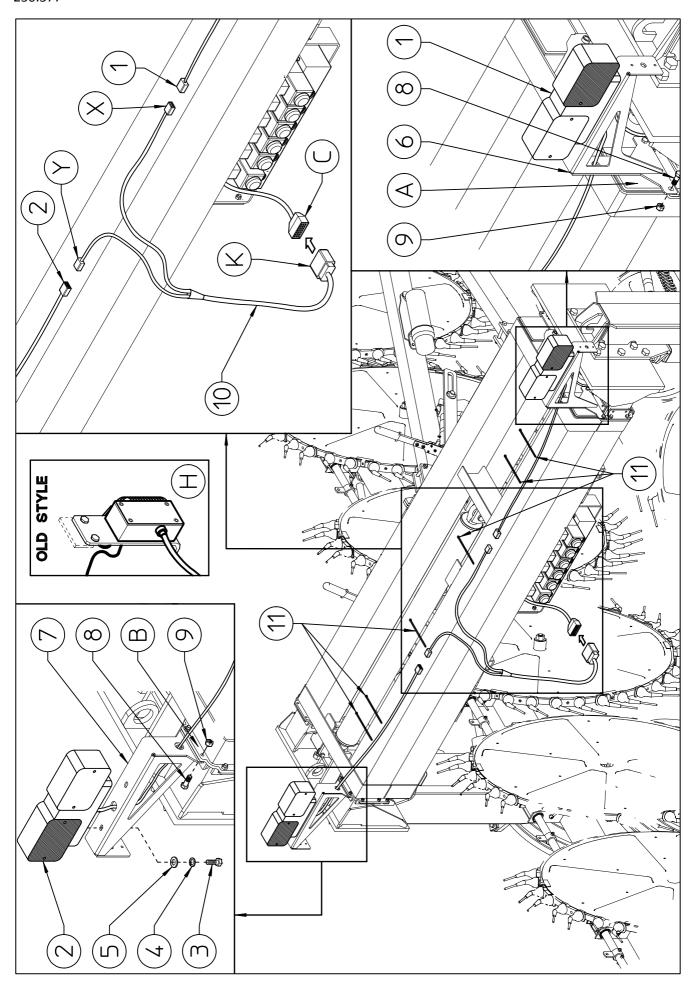

## **ASSEMBLY**

In order to assemble the lighting system on the machine, please follow the instructions described here below:

Assemble the lights supports 6 and 7 (RH-LH) on the machine at the points A and B, by first removing the pre-fitted screws (M8x25) and replacing them with the screws 8 (M8x30) and the nuts 9 (M8).

After having fixed the supports, you have to assemble the lights 1 and 2 (RH-LH), passing the electrical cables in the proper holes of the supports (7-8), and then fixing with the screws 3 (M8x16) and the washers 4 and 5.

Connect the cabling 10 to the lights 1 and 2 on the points X (RH) and Y (LH), then the plug K to the system C already present on the machine.

Using the clamps 11 secure the cables to the machine.

## **ATTENTION**

If the electrical system is an older model (H) is not present the plug C.

In this case the connection should be performed by a technician.